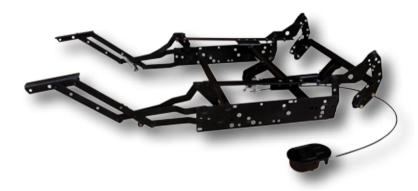

## **Functional Recliner Mechanism Series**

## **ZH8055A**

## **Key Features & Benefits**

- Available in any width for sofa seat, only need to change some parts of the mechanism;
- Open smoothly with a push-on-the-arm mechanims and closes easily with simple leg pressure;
- Geometry used to balance chair operation, occupant's weight is used to balance
  operation instead of springs. Therefore, the opening, closing, ottoman firmness, and back
  balance well, reclining varies with the weight of the occupant making the operation
  consistent from one person to the next. Spring are used for locking and initial start of
  opening.
- KD plug between backrest and seat frame is convenient for sofa to be disassembled, installed and transported;
- All rivet joints have acetal washers to eliminate any steel-to-steel contact; No metal-tometal noises when links stop;
- Gas spring back rest version is available.