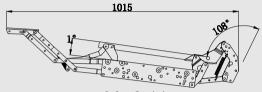

at, only need to change some parts of the mechanism;
- Open smoothly with a push-on-the-arm mechanims and closes easily with simple leg pressure;
- Geometry used to balance chair operation, occupant's weight is used to balance
  operation instead of springs. Therefore, the opening, closing, ottoman firmness, and back
  balance well, reclining varies with the weight of the occupant making the operation
  consistent from one person to the next. Spring are used for locking and initial start of
  opening.
- KD plug between backrest and seat frame is convenient for sofa to be disassembled, installed and transported;
- All rivet joints have acetal washers to eliminate any steel-to-steel contact; No metal-tometal noises when links stop;
- Gas spring back rest version is available.



0 Position



Relax Position



0 Position



Relax Position

Changzhou Zehui Machinery Co., Ltd
Industry Zone, Zhaiqiao, Qianhuang Town, Wujin
District, Jiangsu Province, China
0519-83335279
www.zehuiliftchair.com
sales@zehuiliftchair.com