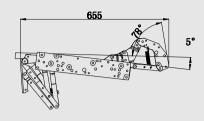

th for sofa seat, only need to change some parts of the mechanism;
- Open smoothly with a push-on-the-arm mechanims and closes easily with simple leg pressure;
- Geometry used to balance chair operation, occupant's weight is used to balance
  operation instead of springs. Therefore, the opening, closing, ottoman firmness, and back
  balance well, reclining varies with the weight of the occupant making the operation
  consistent from one person to the next. Spring are used for locking and initial start of
  opening.
- KD plug between backrest and seat frame is convenient for sofa to be disassembled, installed and transported;
- All rivet joints have acetal washers to eliminate any steel-to-steel contact; No metal-tometal noises when links stop;
- Gas spring back rest version is available.



0 Position



Relax Position



0 Position



Relax Position

Changzhou Zehui Machinery Co., Ltd
Industry Zone, Zhaiqiao, Qianhuang Town, Wujin
District, Jiangsu Province, China
0519-83335279
www.zehuiliftchair.com
sales@zehuiliftchair.com